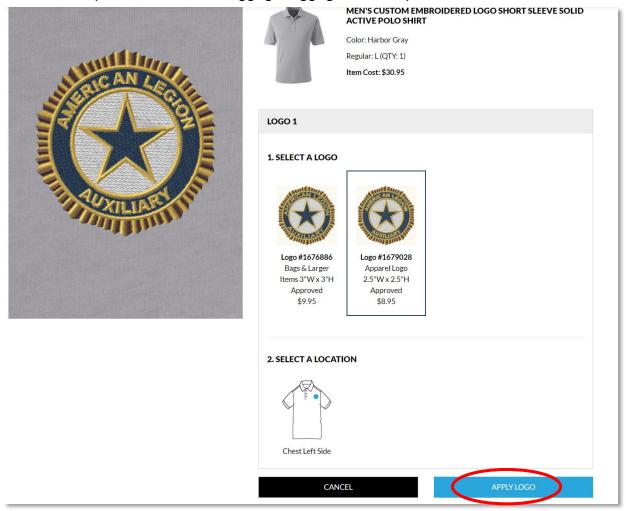

**STEP 1:** Select a category to start shopping or use the search tool.

**STEP 2:** Click on the item until you see the ordering grid below. Choose color, size and quantity. Click APPLY LOGO(S)

**STEP 2 Continued:** Choose the Apparel Logo 2.5"W x 2.5"H for sall shirts, tops, jackets. The 3" W Logo is for larger items; such as baggage/luggage and towels, not intended for apparel.

Click APPLY LOGO

ADD TO BAG

and

PLEASE NOTE: all apparel logo locations will be Chest Left Side (above the heart) and default location on other products such as baggage/luggage, towels, promotional items