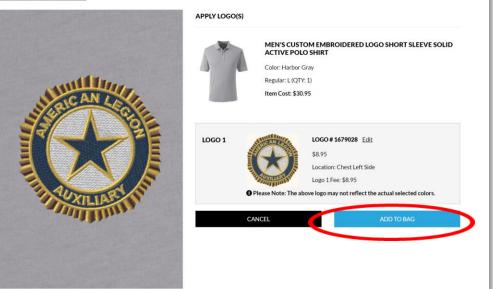

Click APPLY LOGO

ADD TO BAG

and

PLEASE NOTE: all apparel logo locations will be Chest Left Side (above the heart) and default location on other products such as baggage/luggage, towels, promotional items

**STEP 3:** You may either continue shopping by clicking on **CONTINUE SHOPPING** and repeat steps 1-3 or click **PROCEED TO CHECK OUT** to checkout.

| JUST ADDED TO YOUR SHOPPING BAG × |                                                                                                                                 |       |  |
|-----------------------------------|---------------------------------------------------------------------------------------------------------------------------------|-------|--|
|                                   | MEN'S CUSTOM EMBROIDERED LOGO SHORT SLEEVE SOLID<br>ACTIVE POLO SHIRT<br>Color: Harbor Gray<br>Regular: L (QTY: 1)              |       |  |
| G                                 | LOGO #1679028<br>\$8.95<br>Location: Chest Left Side<br>Please Note: The above logo may not reflect the actual selected colors. |       |  |
|                                   | Cost of Item(s): \$3<br>Shopping Bag Subtotal: \$3<br>CONTINUE SHOPPING PROCEED TO CHECK O                                      | 39.90 |  |