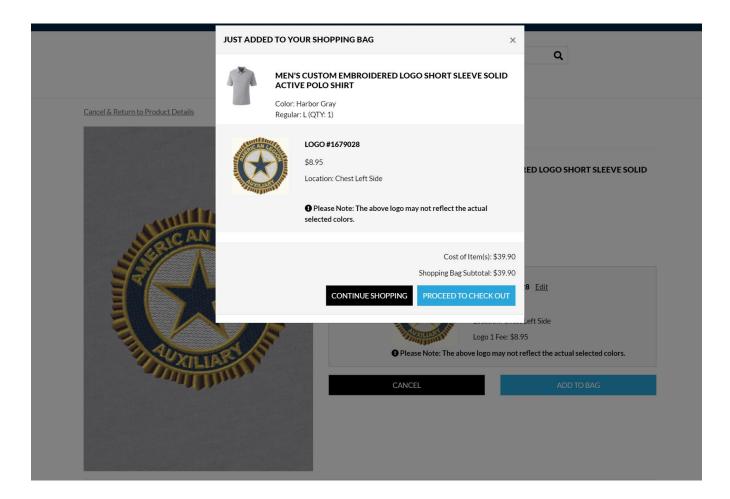

**STEP 3:** You may either continue shopping by clicking on **CONTINUE SHOPPING** and repeat steps 1-3 or click **PROCEED TO CHECK OUT** to checkout.

| JUST ADDED TO YOUR SHOPPING BAG × |                                                                                                                                 |       |  |
|-----------------------------------|---------------------------------------------------------------------------------------------------------------------------------|-------|--|
|                                   | MEN'S CUSTOM EMBROIDERED LOGO SHORT SLEEVE SOLID<br>ACTIVE POLO SHIRT<br>Color: Harbor Gray<br>Regular: L (QTY: 1)              |       |  |
| G                                 | LOGO #1679028<br>\$8.95<br>Location: Chest Left Side<br>Please Note: The above logo may not reflect the actual selected colors. |       |  |
|                                   | Cost of Item(s): \$3<br>Shopping Bag Subtotal: \$3<br>CONTINUE SHOPPING PROCEED TO CHECK O                                      | 39.90 |  |