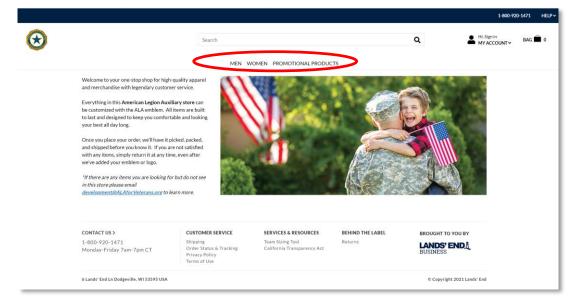

## **ONLINE ORDER INSTRUCTIONS**

**Store URL:** Click url to access <u>https://business.landsend.com/store/ala</u> It is suggested to start your ordering session by Creating Your Account or Signing In. See upper right corner of the homepage

**STEP 1:** Select a category to start shopping or use the search tool.

**STEP 2:** Click on the item until you see the ordering grid below. Choose color, size and quantity. Click APPLY LOGO(S)

**STEP 2 Continued:** Choose the Apparel Logo 2.5"W x 2.5"H for sall shirts, tops, jackets. The 3" W Logo is for larger items; such as baggage/luggage and towels, not intended for apparel.