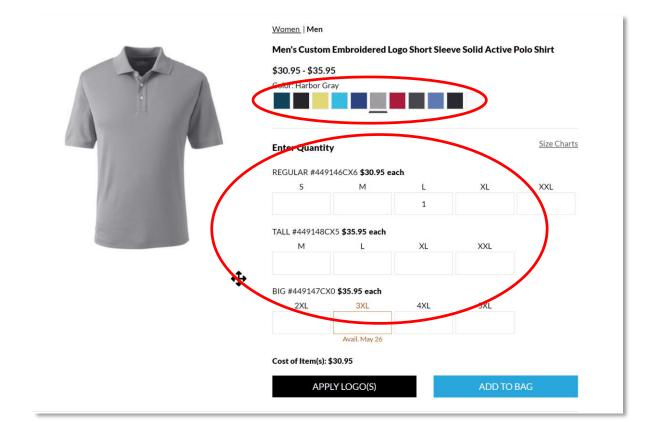

**STEP 1:** Select a category to start shopping or use the search tool.

**STEP 2:** Click on the item until you see the ordering grid below. Choose color, size and quantity. Click APPLY LOGO(S)

**STEP 2 Continued:** Choose the Apparel Logo 2.5"W x 2.5"H for sall shirts, tops, jackets. The 3" W Logo is for larger items; such as baggage/luggage and towels, not intended for apparel.